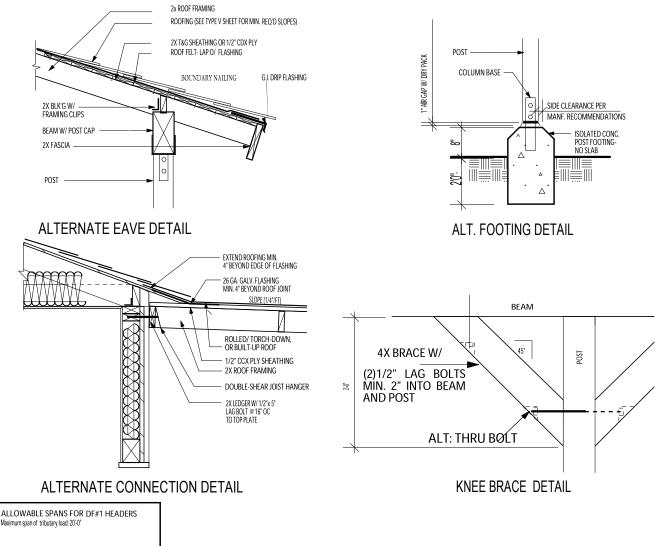

## LOS ANGELES REGIONAL UNIFORM CODE PROGRAM CARPORT

TYPE V CONSTRUCTION- WOOD FRAME RESIDENTIAL BUILDINGS (CBC CHAPTER 23, DIV IV, SEC. 2320) ONE-STORY CONSTRUCTION

| SPAN                                                                                                                     | BEAM SIZE                              | _                                                                                                         |            |                                                                                  |                                                                              |  |
|--------------------------------------------------------------------------------------------------------------------------|----------------------------------------|-----------------------------------------------------------------------------------------------------------|------------|----------------------------------------------------------------------------------|------------------------------------------------------------------------------|--|
| Up to 4'-0"                                                                                                              | 4x4                                    |                                                                                                           |            |                                                                                  |                                                                              |  |
| 4'-1" to 6'-0"                                                                                                           | 4x6                                    |                                                                                                           |            |                                                                                  |                                                                              |  |
| 6'-1" to 8'-0"                                                                                                           | 4x8                                    |                                                                                                           |            |                                                                                  |                                                                              |  |
| 8'-1" to 10'-0"                                                                                                          | 4x10                                   |                                                                                                           |            |                                                                                  |                                                                              |  |
| 10'-0" to 12'-0"                                                                                                         | 4x12*                                  | * 4x12 DF No.1 may be used over a 16°-0"<br>garage door in one-story open patio or<br>carport structures. |            |                                                                                  |                                                                              |  |
| ALLOWABLE SPANS FOR DF #2 ROOF RA<br>Light Dead Laad (up to 15 psf)/ Max. Roofing Load: 6 psf (Asph<br>Live Load: 20 psf |                                        | RAFTERS                                                                                                   |            | ALLOWABLE SPANS FOR DF #2 CEILING JOISTS<br>Dead Load: 10 psf/ Live Load: 10 psf |                                                                              |  |
|                                                                                                                          |                                        |                                                                                                           |            |                                                                                  |                                                                              |  |
| RAFTER SIZE                                                                                                              | SPACING                                | ALLOWABLE SPAN                                                                                            | JOIST SIZE | SPACING                                                                          | ALLOWABLE SPAN                                                               |  |
| RAFTER SIZE                                                                                                              |                                        | ALLOWABLE SPAN                                                                                            | JOIST SIZE | 24"<br>16"<br>12"                                                                | ALLOWABLE SPAN<br>9'-10'<br>11'-3'<br>12'-5'                                 |  |
| RAFTER SIZE                                                                                                              | SPACING<br>24"<br>16"<br>12"           | 8'.8"<br>10'.8"<br>12'.4"                                                                                 |            | 24"<br>16"<br>12"<br>24"<br>16"<br>12"                                           | 9'-10"<br>11'-3"                                                             |  |
|                                                                                                                          | 24"<br>16"<br>12"<br>24"<br>16"<br>12" | 8'-8"<br>10'-8"<br>12'-4"<br>11'-0"<br>13'-5"<br>15'-6"                                                   | 2x4        | 24"<br>16"<br>12"<br>24"<br>16"                                                  | 9:-10"<br>11'-3"<br>12'-5"<br>15'-6"<br>17'-8"                               |  |
| 2x6                                                                                                                      | 24"<br>24"<br>16"<br>12"<br>24"<br>16" | 8'.8"<br>10'.8"<br>12'.4"<br>11'.0"<br>13'.5"                                                             | 2x4<br>2x6 | 24"<br>16"<br>12"<br>24"<br>16"<br>12"<br>24"<br>16"                             | 9'-10'<br>11'-3"<br>12'-5"<br>15'-6"<br>17'-8"<br>19'-6"<br>20'-5"<br>23'-4" |  |

TYPE V CONSTRUCTION IS A CLASSIFICATION OF BUILDINGS BY CONSTRUCTION MATERIALS AND METHODS. IT IS THE LEAST RESTRICTIVE PERMITTED BY THE UNIFORM BUILDING CODE AND INCLUDES LIGHT, WOOD-FRAME CONSTRUCTION. THIS SHEET IS FOR INFORMATION AND REFERENCE ONLY AND IS NOT A SUBSTITUTE FOR ACCURATE DRAWINGS PREPARED FOR EACH PROPOSED CONSTRUCTION PROJECT.