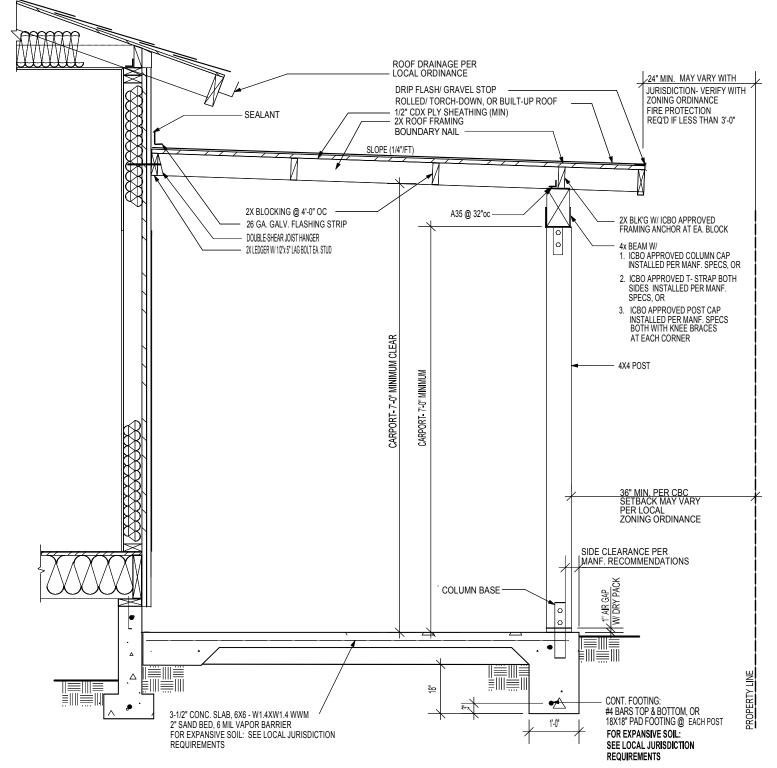

## LOS ANGELES REGIONAL UNIFORM CODE PROGRAM CARPORT

TYPE V CONSTRUCTION- WOOD FRAME RESIDENTIAL BUILDINGS (CBC CHAPTER 23, DIV IV, SEC. 2320) ONE-STORY CONSTRUCTION

| SPAN                                                                                                                     | BEAM SIZE                              | _                                                                                                         |            |                                                                                  |                                                                              |  |
|--------------------------------------------------------------------------------------------------------------------------|----------------------------------------|-----------------------------------------------------------------------------------------------------------|------------|----------------------------------------------------------------------------------|------------------------------------------------------------------------------|--|
| Up to 4'-0"                                                                                                              | 4x4                                    |                                                                                                           |            |                                                                                  |                                                                              |  |
| 4'-1" to 6'-0"                                                                                                           | 4x6                                    |                                                                                                           |            |                                                                                  |                                                                              |  |
| 6'-1" to 8'-0"                                                                                                           | 4x8                                    |                                                                                                           |            |                                                                                  |                                                                              |  |
| 8'-1" to 10'-0"                                                                                                          | 4x10                                   |                                                                                                           |            |                                                                                  |                                                                              |  |
| 10'-0" to 12'-0"                                                                                                         | 4x12*                                  | * 4x12 DF No.1 may be used over a 16°-0"<br>garage door in one-story open patio or<br>carport structures. |            |                                                                                  |                                                                              |  |
| ALLOWABLE SPANS FOR DF #2 ROOF RA<br>Light Dead Laad (up to 15 psf)/ Max. Roofing Load: 6 psf (Asph<br>Live Load: 20 psf |                                        | RAFTERS                                                                                                   |            | ALLOWABLE SPANS FOR DF #2 CEILING JOISTS<br>Dead Load: 10 psf/ Live Load: 10 psf |                                                                              |  |
|                                                                                                                          |                                        |                                                                                                           |            |                                                                                  |                                                                              |  |
| RAFTER SIZE                                                                                                              | SPACING                                | ALLOWABLE SPAN                                                                                            | JOIST SIZE | SPACING                                                                          | ALLOWABLE SPAN                                                               |  |
| RAFTER SIZE                                                                                                              |                                        | ALLOWABLE SPAN                                                                                            | JOIST SIZE | 24"<br>16"<br>12"                                                                | ALLOWABLE SPAN<br>9'-10'<br>11'-3'<br>12'-5'                                 |  |
| RAFTER SIZE                                                                                                              | SPACING<br>24"<br>16"<br>12"           | 8'.8"<br>10'.8"<br>12'.4"                                                                                 |            | 24"<br>16"<br>12"<br>24"<br>16"<br>12"                                           | 9'-10"<br>11'-3"                                                             |  |
|                                                                                                                          | 24"<br>16"<br>12"<br>24"<br>16"<br>12" | 8'-8"<br>10'-8"<br>12'-4"<br>11'-0"<br>13'-5"<br>15'-6"                                                   | 2x4        | 24"<br>16"<br>12"<br>24"<br>16"                                                  | 9:-10"<br>11'-3"<br>12'-5"<br>15'-6"<br>17'-8"                               |  |
| 2x6                                                                                                                      | 24"<br>24"<br>16"<br>12"<br>24"<br>16" | 8'.8"<br>10'.8"<br>12'.4"<br>11'.0"<br>13'.5"                                                             | 2x4<br>2x6 | 24"<br>16"<br>12"<br>24"<br>16"<br>12"<br>24"<br>16"                             | 9'-10'<br>11'-3"<br>12'-5"<br>15'-6"<br>17'-8"<br>19'-6"<br>20'-5"<br>23'-4" |  |

TYPE V CONSTRUCTION IS A CLASSIFICATION OF BUILDINGS BY CONSTRUCTION MATERIALS AND METHODS. IT IS THE LEAST RESTRICTIVE PERMITTED BY THE UNIFORM BUILDING CODE AND INCLUDES LIGHT, WOOD-FRAME CONSTRUCTION. THIS SHEET IS FOR INFORMATION AND REFERENCE ONLY AND IS NOT A SUBSTITUTE FOR ACCURATE DRAWINGS PREPARED FOR EACH PROPOSED CONSTRUCTION PROJECT.