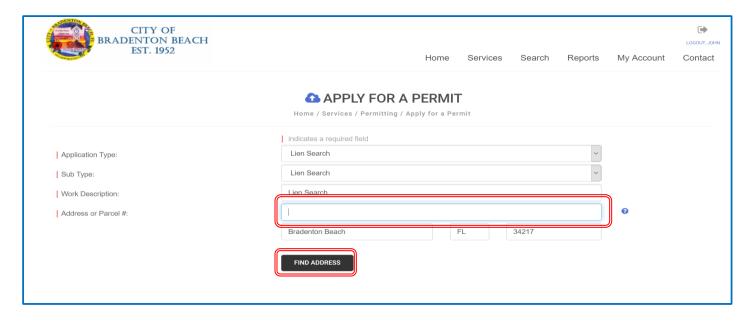

Select "Apply Online"

Select "Lien Search" for Application Type

Type in the desired address or parcel number (only numbers) and select "Find Address"

The system is designed with permits in mind. The resulting property search will also provide additional information about the property. You may just scroll down to the next section requiring input.