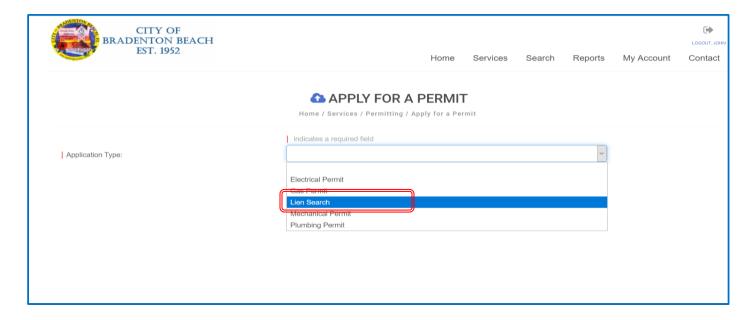

Select "Apply Online"

Select "Lien Search" for Application Type

Type in the desired address or parcel number (only numbers) and select "Find Address"

The system is designed with permits in mind. The resulting property search will also provide additional information about the property. You may just scroll down to the next section requiring input.